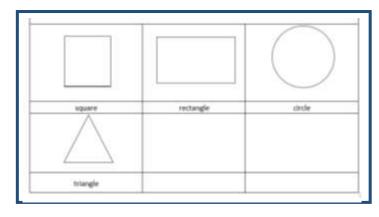

4 = 20 | 16 + 4 = 20  |
| 7 + 13 = 20 | 17 + 3 = 20  |
| 8 + 12 = 20 | 18 + 2 = 20  |
| 9 + 11 = 20 | 19 + 1 = 20  |

✓ Number bonds to 100:

| 0+100=100*  | * 100+0=100 |
|-------------|-------------|
| 10+90=100   | 90+10=100   |
| 20+80=100   | 80+20=100   |
| 30+70=100   | 70+30=100   |
| 40+60=100   | 60+40=100   |
| 50+50=100 * | 50+50=100   |

#### Money

- ✓ Recognise coins: 1p, 2p, 5p, 10p, 20p, 50p, £1, £2
- ✓ Recognise notes: £5, £10, £20

### Time

- ✓ 60 minutes in an hour
- ✓ 30 minutes in half an hour
- ✓ 7 days in a week
- ✓ Days of the week in order: Monday, Tuesday, Wednesday, Thursday, Friday, Saturday, Sunday
- Months of the year in order: January, February, March, April, May, June, July, August, September, October, November, December

## Shape

✓ Names of 2 shapes: