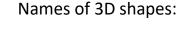

14 = 20 | 16 + 4 = 20  |
| 7 + 13 = 20 | 17 + 3 = 20  |
| 8 + 12 = 20 | 18 + 2 = 20  |
| 9 + 11 = 20 | 19 + 1 = 20  |

✓ Number bonds to 100:

| 0+100=100*  | * 100+0=100 |
|-------------|-------------|
| 10+90=100   | 90+10=100   |
| 20+80=100   | 80+20=100   |
| 30+70=100   | 70+30=100   |
| 40+60=100   | 60+40=100   |
| 50+50=100 * | 50+50=100   |

#### Money

- ✓ Recognise coins: 1p, 2p, 5p, 10p, 20p, 50p, £1, £2
- ✓ Recognise notes: £5, £10, £20

### Time

- ✓ 60 minutes in an hour
- ✓ 30 minutes in half an hour
- ✓ 7 days in a week
- ✓ Days of the week in order: Monday, Tuesday, Wednesday, Thursday, Friday, Saturday, Sunday
- Months of the year in order: January, February, March, April, May, June, July, August, September, October, November, December

## Shape

✓ Names of 2 shapes: